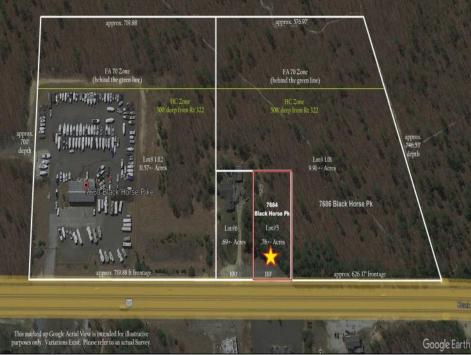

## **COMMENTS**

Block #41 Lot #5 has approximately 110\' frontage and 300\' depth (33,000+- sqft). It is an undersized parcel in the Highway Commercial (HC) Zoning District and would require a variance to utilize it for one of the zone\'s permitted uses.