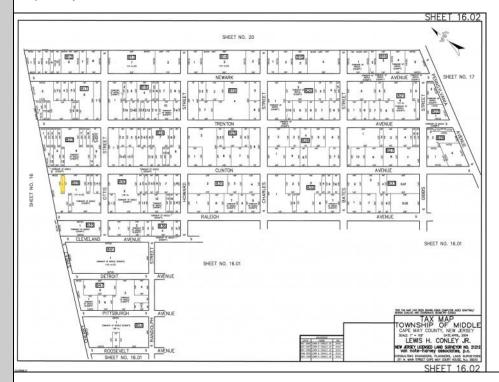

Berger Realty, Inc. 3160 Asbury Avenue Ocean City, NJ 08226 1-877-237-4371 / 609-399-0076 info@bergerrealty.com

00 Clinton Cape May Court House, NJ 08210

Asking \$4,999.00

## **COMMENTS**

The vacant lot at 00 Clinton Avenue offers a serene, wooded setting with potential to build under the constraints of Rural Conservation zoning. It's vital to proceed with due diligence—especially regarding environmental regulations and infrastructure—before planning any project. It is a virgin upland parcel with no existing structures or utilities. All permits, applications and approvals are at the buyer's expense. This lot is being sold in it's \"as is, where is\" condition. Located off of Pennsylvania Avenue between Detroit and Newark Avenues.