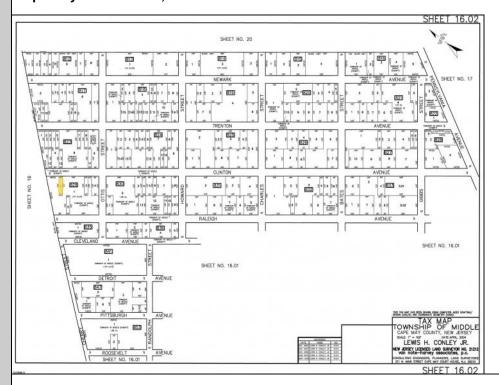

## COMMENTS

The vacant lot at 00 Clinton Avenue offers a serene, wooded setting with potential to build under the constraints of Rural Conservation zoning. It's vital to proceed with due diligence—especially regarding environmental regulations and infrastructure—before planning any project. It is a virgin upland parcel with no existing structures or utilities. All permits, applications and approvals are at the buyen's expense. This lot is being sold in it's \"as is, where is\" condition. Located off of Pennsylvania Avenue between Detroit and Newark Avenues.