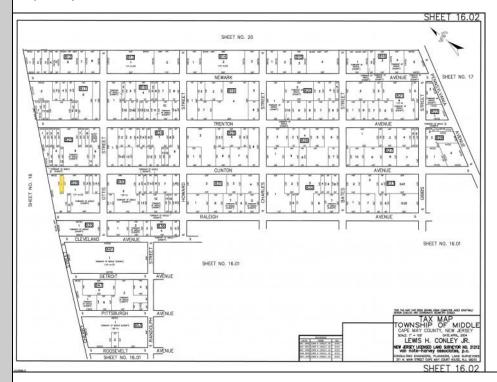

## **COMMENTS**

The vacant lot at 00 Clinton Avenue offers a serene, wooded setting with potential to build under the constraints of Rural Conservation zoning. It's vital to proceed with due diligence—especially regarding environmental regulations and infrastructure—before planning any project. It is a virgin upland parcel with no existing structures or utilities. All permits, applications and approvals are at the buyer's expense. This lot is being sold in it's \"as is, where is\" condition. Located off of Pennsylvania Avenue between Detroit and Newark Avenues.