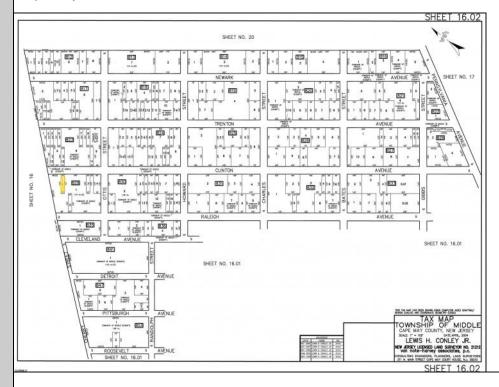

## **COMMENTS**

The vacant lot at 00 Clinton Avenue offers a serene, wooded setting with potential to build under the constraints of Rural Conservation zoning. It's vital to proceed with due diligence—especially regarding environmental regulations and infrastructure—before planning any project. It is a virgin upland parcel with no existing structures or utilities. All permits, applications and approvals are at the buyer's expense. This lot is being sold in it's \"as is, where is\" condition. Located off of Pennsylvania Avenue between Detroit and Newark Avenues.