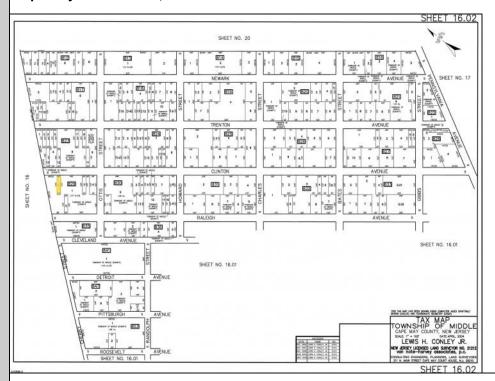

## COMMENTS

The vacant lot at 00 Clinton Avenue offers a serene, wooded setting with potential to build under the constraints of Rural Conservation zoning. It's vital to proceed with due diligence—especially regarding environmental regulations and infrastructure—before planning any project. It is a virgin upland parcel with no existing structures or utilities. All permits, applications and approvals are at the buyen's expense. This lot is being sold in it's \"as is, where is\" condition. Located off of Pennsylvania Avenue between Detroit and Newark Avenues.