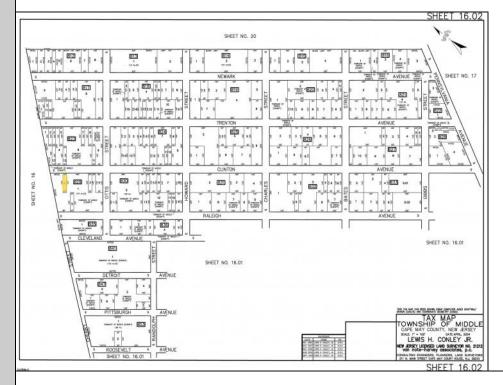

## **COMMENTS**

The vacant lot at 00 Clinton Avenue offers a serene, wooded setting with potential to build under the constraints of Rural Conservation zoning. It's vital to proceed with due diligence—especially regarding environmental regulations and infrastructure—before planning any project. It is a virgin upland parcel with no existing structures or utilities. All permits, applications and approvals are at the buyer's expense. This lot is being sold in it's \"as is, where is\" condition. Located off of Pennsylvania Avenue between Detroit and Newark Avenues.