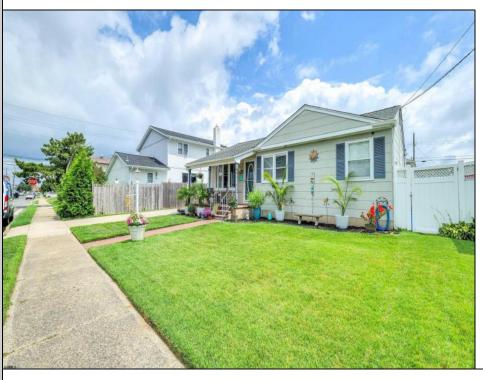

## **COMMENTS**

Welcome to this charming coastal ranch in the Ventnor Heights section of Ventnor on an extra large lot! You\'ll be instantly delighted as you step up to the inviting front porch - perfect for enjoying your morning coffee and that summer breeze. This 2 bedroom, 1.5 bath home is nesteled on a high street and offers a wonderfuly blend of charm and comfort. The features are attractive hardwood floors a large den for entertaining or convert into a 3rd bedroom, newer kitchen with granite counters, all new appliances, new roof in 2019, and a fenced in rear yard with attractive paver patio, ideal for outdoor entertaining. Plenty of off street parking too. Walk to restaurants, concerts, pizza and more. Wether your looking for a year round residence or the ultimate summer get a way this home has everything you need to make the most of costal living.

**PROPERTY DETAILS** 

OutsideFeatures
Curbs
Fenced Yard
Patio
Paved Road
Porch
Shed

Sidewalks

ParkingGarage OtherRooms
None Den/TV Room
Dining Area
Eat In Kitchen

InteriorFeatures Walk In Closet

Basslefor Norman Hastbel