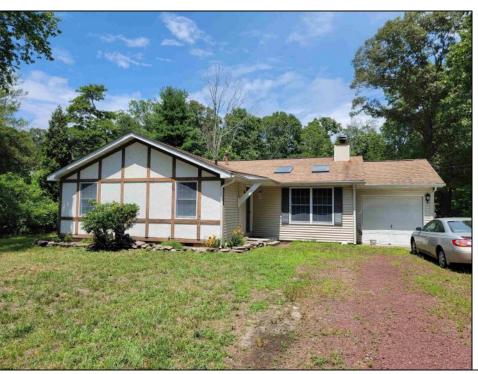

## **COMMENTS**

Come and see this Super clean 3 bedroom 2 bath ranch on a large 1 acre lot on the tree Lined Katherine Ave.Only minutes to the Garden Sate Parkway and 7 miles to the OCEAN CITY beaches. Attached garage and Florida room.Gas heat and central air.Call to make appointment for this Seaville gem.

| PROPERTY DETAILS                                                                 |                                   |                          |                                      |
|----------------------------------------------------------------------------------|-----------------------------------|--------------------------|--------------------------------------|
| Exterior<br>Vinyl<br>Wood                                                        | OutsideFeatures<br>Porch Enclosed | ParkingGarage<br>One Car | OtherRooms<br>Eat In Kitchen         |
| AppliancesIncluded<br>Dishwasher<br>Dryer<br>Gas Stove<br>Refrigerator<br>Washer | Basement<br>Crawl Space           | Heating<br>Gas-Natural   | Cooling<br>Ceiling Fan(s)<br>Central |