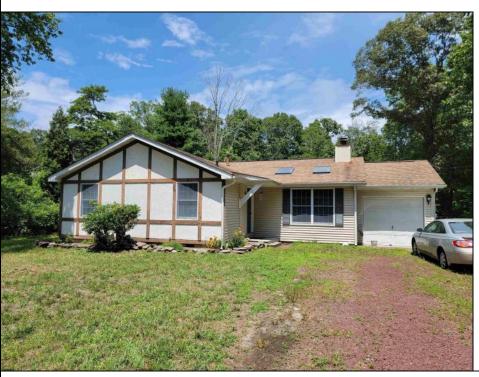

## **COMMENTS**

Come and see this Super clean 3 bedroom 2 bath ranch on a large 1 acre lot on the tree Lined Katherine Ave.Only minutes to the Garden Sate Parkway and 7 miles to the OCEAN CITY beaches. Attached garage and Florida room.Gas heat and central air.Call to make appointment for this Seaville gem.

| PROPERTI DETAILS                                                                 |                                   |                          |                                      |
|----------------------------------------------------------------------------------|-----------------------------------|--------------------------|--------------------------------------|
| Exterior<br>Vinyl<br>Wood                                                        | OutsideFeatures<br>Porch Enclosed | ParkingGarage<br>One Car | OtherRooms<br>Eat In Kitchen         |
| AppliancesIncluded<br>Dishwasher<br>Dryer<br>Gas Stove<br>Refrigerator<br>Washer | Basement<br>Crawl Space           | Heating<br>Gas-Natural   | Cooling<br>Ceiling Fan(s)<br>Central |