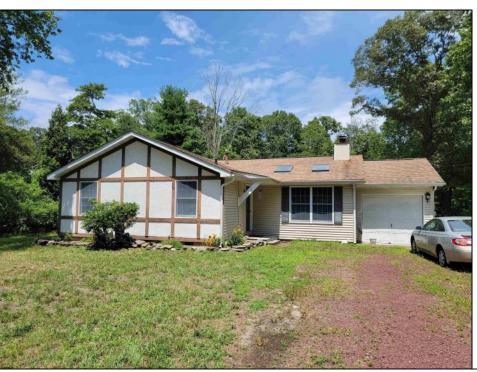

## **COMMENTS**

Come and see this Super clean 3 bedroom 2 bath ranch on a large 1 acre lot on the tree Lined Katherine Ave.Only minutes to the Garden Sate Parkway and 7 miles to the OCEAN CITY beaches. Attached garage and Florida room.Gas heat and central air.Call to make appointment for this Seaville gem.

PROPERTY DETAILS

| Exterior<br>Vinyl<br>Wood                                                        | OutsideFeatures<br>Porch Enclosed | ParkingGarage<br>One Car | OtherRooms<br>Eat In Kitchen         |
|----------------------------------------------------------------------------------|-----------------------------------|--------------------------|--------------------------------------|
| AppliancesIncluded<br>Dishwasher<br>Dryer<br>Gas Stove<br>Refrigerator<br>Washer | Basement<br>Crawl Space           | Heating<br>Gas-Natural   | Cooling<br>Ceiling Fan(s)<br>Central |