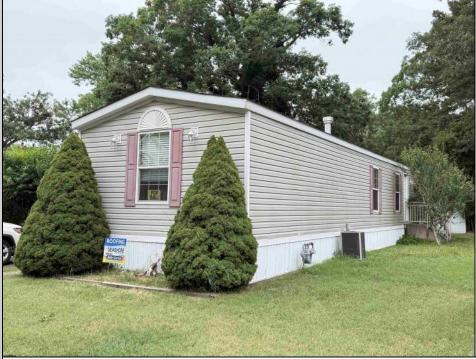

## COMMENTS

A hidden gem of a manufactured housing community is the English Creek Manor. A well kept property with an outdoor pool and maintenance on site. EHT community center is a short walk away, Tony Canale Park is around the corner with tennis courts ,volleyball courts, playground etc. and the Shopping Center 2.5 miles away makes this a very desirable place to live. The maintenance fee includes: taxes, trash, snow removal, outdoor pool, water and sewer. This home had a new roof put on June 26th this year with a transferable warranty to the new owner. This is a 2006 home being sold \"AS IS, Where IS\" with a nice size eat in kitchen, living room, gas log fire place, two full baths, 2 bedrooms placed at each end of this 16X66 home with washer, dryer and an 8X8 outdoor shed