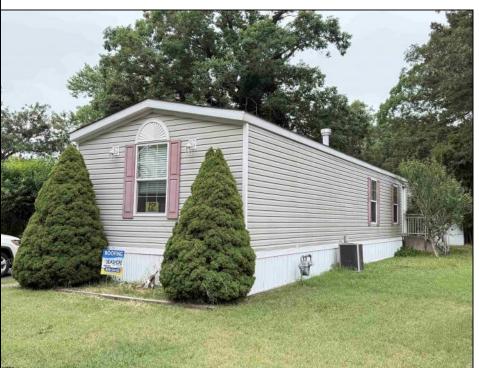

## **COMMENTS**

A hidden gem of a manufactured housing community is the English Creek Manor. A well kept property with an outdoor pool and maintenance on site. EHT community center is a short walk away, Tony Canale Park is around the corner with tennis courts ,volleyball courts, playground etc. and the Shopping Center 2.5 miles away makes this a very desirable place to live. The maintenance fee includes: taxes, trash, snow removal, outdoor pool, water and sewer. This home had a new roof put on June 26th this year with a transferable warranty to the new owner. This is a 2006 home being sold \"AS IS, Where IS\" with a nice size eat in kitchen, living room, gas log fire place, two full baths, 2 bedrooms placed at each end of this 16X66 home with washer, dryer and an 8X8 outdoor shed PROPERTY DETAILS