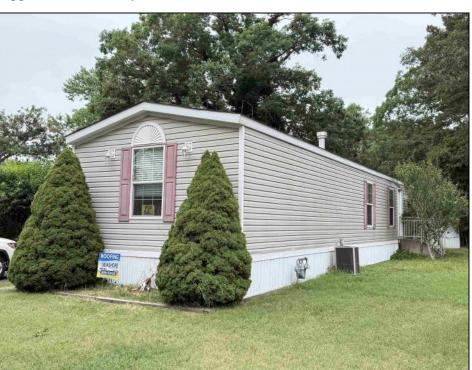

## **COMMENTS**

A hidden gem of a manufactured housing community is the English Creek Manor. A well kept property with an outdoor pool and maintenance on site. EHT community center is a short walk away, Tony Canale Park is around the corner with tennis courts ,volleyball courts, playground etc. and the Shopping Center 2.5 miles away makes this a very desirable place to live. The maintenance fee includes: taxes, trash, snow removal, outdoor pool, water and sewer. This home had a new roof put on June 26th this year with a transferable warranty to the new owner. This is a 2006 home being sold \"AS IS, Where IS\" with a nice size eat in kitchen, living room, gas log fire place, two full baths, 2 bedrooms placed at each end of this 16X66 home with washer, dryer and an 8X8 outdoor shed