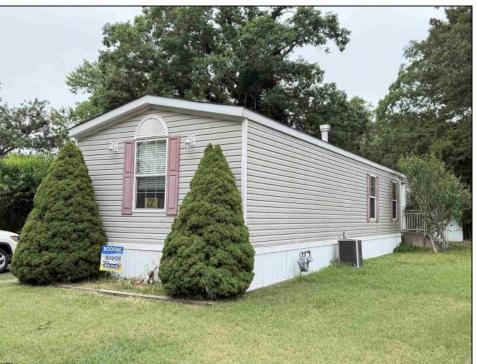

## **COMMENTS**

A hidden gem of a manufactured housing community is the English Creek Manor. A well kept property with an outdoor pool and maintenance on site. EHT community center is a short walk away, Tony Canale Park is around the corner with tennis courts ,volleyball courts, playground etc. and the Shopping Center 2.5 miles away makes this a very desirable place to live. The maintenance fee includes: taxes, trash, snow removal, outdoor pool, water and sewer. This home had a new roof put on June 26th this year with a transferable warranty to the new owner. This is a 2006 home being sold \"AS IS, Where IS\" with a nice size eat in kitchen, living room, gas log fire place, two full baths, 2 bedrooms placed at each end of this 16X66 home with washer, dryer and an 8X8 outdoor shed