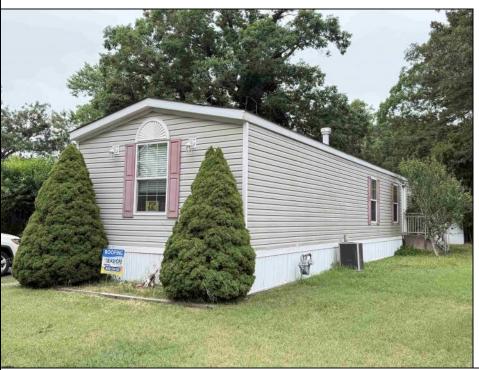

## **COMMENTS**

A hidden gem of a manufactured housing community is the English Creek Manor. A well kept property with an outdoor pool and maintenance on site. EHT community center is a short walk away, Tony Canale Park is around the corner with tennis courts ,volleyball courts, playground etc. and the Shopping Center 2.5 miles away makes this a very desirable place to live. The maintenance fee includes: taxes, trash, snow removal, outdoor pool, water and sewer. This home had a new roof put on June 26th this year with a transferable warranty to the new owner. This is a 2006 home being sold \"AS IS, Where IS\" with a nice size eat in kitchen, living room, gas log fire place, two full baths, 2 bedrooms placed at each end of this 16X66 home with washer, dryer and an 8X8 outdoor shed