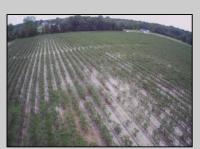

## **COMMENTS**

Incredible Opportunity on 20 Acres of Versatile Farmland! Currently a very profitable working blueberry farm that produces every year. This expansive 20-acre parcel offers a rare blend of potential and versatility. Whether you\'re looking to farm, invest, or develop, this property delivers. Formerly approved for a 13-lot residential subdivision (approximately 10 years ago), the land provides excellent potential for future development (subject to township approval). At the heart of the property sits a tenant-occupied single-family home. The house is in need of TLC—renovate and restore it to its former charm or tear it down and start fresh. Surrounded by peaceful, rural beauty yet conveniently located, this is your chance to own a sizable piece of land with multiple use options—farm it, build on it, or hold for long-term investment.