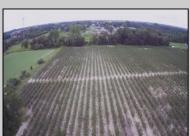

## COMMENTS

Incredible Opportunity on 20 Acres of Versatile Farmland! Currently a very profitable working blueberry farm that produces every year. This expansive 20-acre parcel offers a rare blend of potential and versatility. Whether you're looking to farm, invest, or develop, this property delivers. Formerly approved for a 13-lot residential subdivision (approximately 10 years ago), the land provides excellent potential for future development (subject to township approval). At the heart of the property sits a tenant-occupied single-family home. The house is in need of TLC—renovate and restore it to its former charm or tear it down and start fresh. Surrounded by peaceful, rural beauty yet conveniently located, this is your chance to own a sizable piece of land with multiple use options—farm it, build on it, or hold for long-term investment.