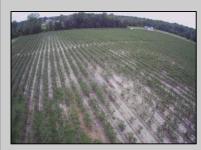

## COMMENTS

Incredible Opportunity on 20 Acres of Versatile Farmland! Currently a very profitable working blueberry farm that produces every year. This expansive 20-acre parcel offers a rare blend of potential and versatility. Whether you're looking to farm, invest, or develop, this property delivers. Formerly approved for a 13-lot residential subdivision (approximately 10 years ago), the land provides excellent potential for future development (subject to township approval). At the heart of the property sits a tenant-occupied single-family home. The house is in need of TLC—renovate and restore it to its former charm or tear it down and start fresh. Surrounded by peaceful, rural beauty yet conveniently located, this is your chance to own a sizable piece of land with multiple use options—farm it, build on it, or hold for long-term investment.