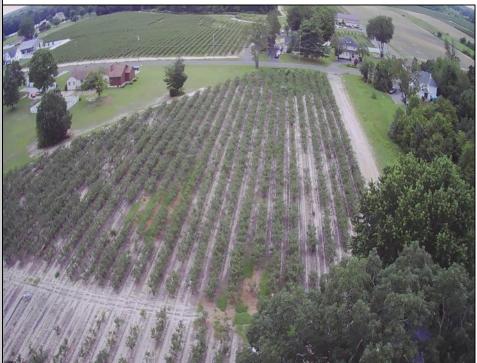

## COMMENTS

Incredible Opportunity on 20 Acres of Versatile Farmland! Currently a very profitable working blueberry farm that produces every year. This expansive 20-acre parcel offers a rare blend of potential and versatility. Whether you're looking to farm, invest, or develop, this property delivers. Formerly approved for a 13-lot residential subdivision (approximately 10 years ago), the land provides excellent potential for future development (subject to township approval). At the heart of the property sits a tenant-occupied single-family home. The house is in need of TLC—renovate and restore it to its former charm or tear it down and start fresh. Surrounded by peaceful, rural beauty yet conveniently located, this is your chance to own a sizable piece of land with multiple use options—farm it, build on it, or hold for long-term investment.