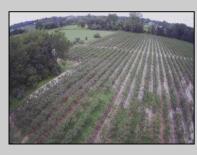

## COMMENTS

Incredible Opportunity on 20 Acres of Versatile Farmland! Currently a very profitable working blueberry farm that produces every year. This expansive 20-acre parcel offers a rare blend of potential and versatility. Whether you\'re looking to farm, invest, or develop, this property delivers. Formerly approved for a 13-lot residential subdivision (approximately 10 years ago), the land provides excellent potential for future development (subject to township approval). At the heart of the property sits a tenant-occupied single-family home. The house is in need of TLC-renovate and restore it to its former charm or tear it down and start fresh. Surrounded by peaceful, rural beauty yet conveniently located, this is your chance to own a sizable piece of land with multiple use options-farm it, build on it, or hold for long-term investment.