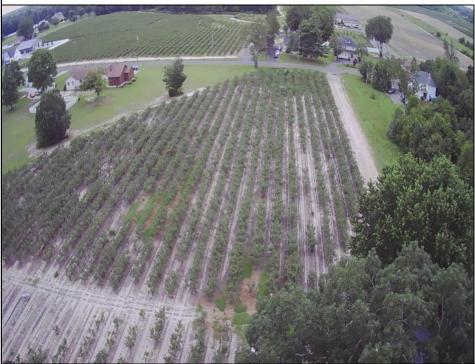

## COMMENTS

Incredible Opportunity on 20 Acres of Versatile Farmland! Currently a very profitable working blueberry farm that produces every year. This expansive 20-acre parcel offers a rare blend of potential and versatility. Whether you\'re looking to farm, invest, or develop, this property delivers. Formerly approved for a 13-lot residential subdivision (approximately 10 years ago), the land provides excellent potential for future development (subject to township approval). At the heart of the property sits a tenant-occupied single-family home. The house is in need of TLC-renovate and restore it to its former charm or tear it down and start fresh. Surrounded by peaceful, rural beauty yet conveniently located, this is your chance to own a sizable piece of land with multiple use options-farm it, build on it, or hold for long-term investment.