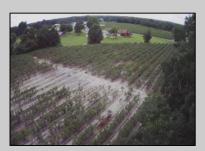

## COMMENTS

Incredible Opportunity on 20 Acres of Versatile Farmland! Currently a very profitable working blueberry farm that produces every year. This expansive 20-acre parcel offers a rare blend of potential and versatility. Whether you\'re looking to farm, invest, or develop, this property delivers. Formerly approved for a 13-lot residential subdivision (approximately 10 years ago), the land provides excellent potential for future development (subject to township approval). At the heart of the property sits a tenant-occupied single-family home. The house is in need of TLC-renovate and restore it to its former charm or tear it down and start fresh. Surrounded by peaceful, rural beauty yet conveniently located, this is your chance to own a sizable piece of land with multiple use options-farm it, build on it, or hold for long-term investment.