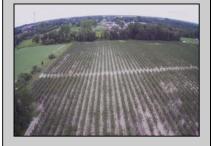

## **COMMENTS**

Incredible Opportunity on 20 Acres of Versatile Farmland! Currently a very profitable working blueberry farm that produces every year. This expansive 20-acre parcel offers a rare blend of potential and versatility. Whether you\re looking to farm, invest, or develop, this property delivers. Formerly approved for a 13-lot residential subdivision (approximately 10 years ago), the land provides excellent potential for future development (subject to township approval). At the heart of the property sits a tenant-occupied single-family home. The house is in need of TLC—renovate and restore it to its former charm or tear it down and start fresh. Surrounded by peaceful, rural beauty yet conveniently located, this is your chance to own a sizable piece of land with multiple use options—farm it, build on it, or hold for long-term investment.