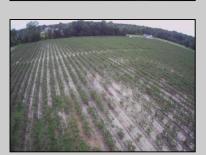

## **COMMENTS**

Incredible Opportunity on 20 Acres of Versatile Farmland! Currently a very profitable working blueberry farm that produces every year. This expansive 20-acre parcel offers a rare blend of potential and versatility. Whether you\re looking to farm, invest, or develop, this property delivers. Formerly approved for a 13-lot residential subdivision (approximately 10 years ago), the land provides excellent potential for future development (subject to township approval). At the heart of the property sits a tenant-occupied single-family home. The house is in need of TLC—renovate and restore it to its former charm or tear it down and start fresh. Surrounded by peaceful, rural beauty yet conveniently located, this is your chance to own a sizable piece of land with multiple use options—farm it, build on it, or hold for long-term investment.