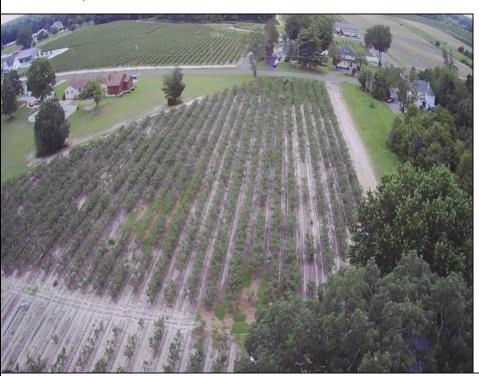

## **COMMENTS**

Incredible Opportunity on 20 Acres of Versatile Farmland! Currently a very profitable working blueberry farm that produces every year. This expansive 20-acre parcel offers a rare blend of potential and versatility. Whether you\re looking to farm, invest, or develop, this property delivers. Formerly approved for a 13-lot residential subdivision (approximately 10 years ago), the land provides excellent potential for future development (subject to township approval). At the heart of the property sits a tenant-occupied single-family home. The house is in need of TLC—renovate and restore it to its former charm or tear it down and start fresh. Surrounded by peaceful, rural beauty yet conveniently located, this is your chance to own a sizable piece of land with multiple use options—farm it, build on it, or hold for long-term investment.