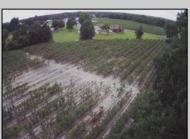

## **COMMENTS**

Incredible Opportunity on 20 Acres of Versatile Farmland! Currently a very profitable working blueberry farm that produces every year. This expansive 20-acre parcel offers a rare blend of potential and versatility. Whether you\'re looking to farm, invest, or develop, this property delivers. Formerly approved for a 13-lot residential subdivision (approximately 10 years ago), the land provides excellent potential for future development (subject to township approval). At the heart of the property sits a tenant-occupied single-family home. The house is in need of TLC—renovate and restore it to its former charm or tear it down and start fresh. Surrounded by peaceful, rural beauty yet conveniently located, this is your chance to own a sizable piece of land with multiple use options—farm it, build on it, or hold for long-term investment.