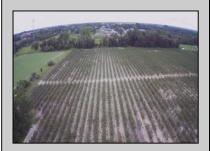

## **COMMENTS**

Incredible Opportunity on 20 Acres of Versatile Farmland! Currently a very profitable working blueberry farm that produces every year. This expansive 20-acre parcel offers a rare blend of potential and versatility. Whether you\'re looking to farm, invest, or develop, this property delivers. Formerly approved for a 13-lot residential subdivision (approximately 10 years ago), the land provides excellent potential for future development (subject to township approval). At the heart of the property sits a tenant-occupied single-family home. The house is in need of TLC—renovate and restore it to its former charm or tear it down and start fresh. Surrounded by peaceful, rural beauty yet conveniently located, this is your chance to own a sizable piece of land with multiple use options—farm it, build on it, or hold for long-term investment.