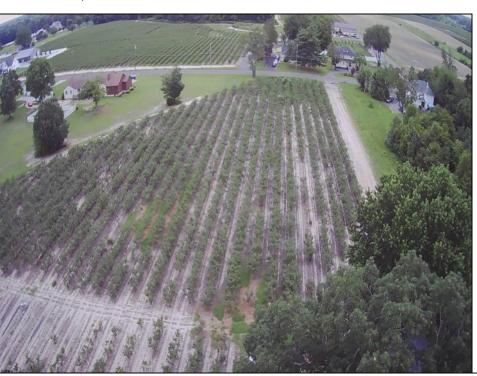

## **COMMENTS**

Incredible Opportunity on 20 Acres of Versatile Farmland! Currently a very profitable working blueberry farm that produces every year. This expansive 20-acre parcel offers a rare blend of potential and versatility. Whether you\'re looking to farm, invest, or develop, this property delivers. Formerly approved for a 13-lot residential subdivision (approximately 10 years ago), the land provides excellent potential for future development (subject to township approval). At the heart of the property sits a tenant-occupied single-family home. The house is in need of TLC—renovate and restore it to its former charm or tear it down and start fresh. Surrounded by peaceful, rural beauty yet conveniently located, this is your chance to own a sizable piece of land with multiple use options—farm it, build on it, or hold for long-term investment.