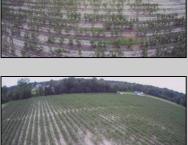

## **COMMENTS**

Incredible Opportunity on 20 Acres of Versatile Farmland! Currently a very profitable working blueberry farm that produces every year. This expansive 20-acre parcel offers a rare blend of potential and versatility. Whether you\'re looking to farm, invest, or develop, this property delivers. Formerly approved for a 13-lot residential subdivision (approximately 10 years ago), the land provides excellent potential for future development (subject to township approval). At the heart of the property sits a tenant-occupied single-family home. The house is in need of TLC—renovate and restore it to its former charm or tear it down and start fresh. Surrounded by peaceful, rural beauty yet conveniently located, this is your chance to own a sizable piece of land with multiple use options—farm it, build on it, or hold for long-term investment.