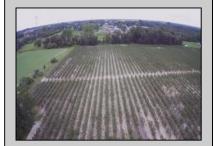

## **COMMENTS**

Incredible Opportunity on 20 Acres of Versatile Farmland! Currently a very profitable working blueberry farm that produces every year. This expansive 20-acre parcel offers a rare blend of potential and versatility. Whether you\re looking to farm, invest, or develop, this property delivers. Formerly approved for a 13-lot residential subdivision (approximately 10 years ago), the land provides excellent potential for future development (subject to township approval). At the heart of the property sits a tenant-occupied single-family home. The house is in need of TLC—renovate and restore it to its former charm or tear it down and start fresh. Surrounded by peaceful, rural beauty yet conveniently located, this is your chance to own a sizable piece of land with multiple use options—farm it, build on it, or hold for long-term investment.