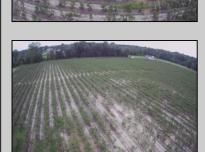

## **COMMENTS**

Incredible Opportunity on 20 Acres of Versatile Farmland! Currently a very profitable working blueberry farm that produces every year. This expansive 20-acre parcel offers a rare blend of potential and versatility. Whether you\re looking to farm, invest, or develop, this property delivers. Formerly approved for a 13-lot residential subdivision (approximately 10 years ago), the land provides excellent potential for future development (subject to township approval). At the heart of the property sits a tenant-occupied single-family home. The house is in need of TLC—renovate and restore it to its former charm or tear it down and start fresh. Surrounded by peaceful, rural beauty yet conveniently located, this is your chance to own a sizable piece of land with multiple use options—farm it, build on it, or hold for long-term investment.