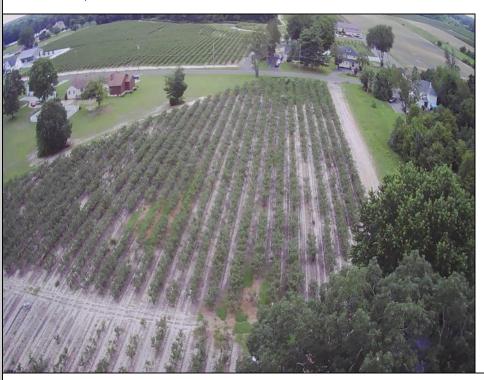

## **COMMENTS**

Incredible Opportunity on 20 Acres of Versatile Farmland! Currently a very profitable working blueberry farm that produces every year. This expansive 20-acre parcel offers a rare blend of potential and versatility. Whether you\re looking to farm, invest, or develop, this property delivers. Formerly approved for a 13-lot residential subdivision (approximately 10 years ago), the land provides excellent potential for future development (subject to township approval). At the heart of the property sits a tenant-occupied single-family home. The house is in need of TLC—renovate and restore it to its former charm or tear it down and start fresh. Surrounded by peaceful, rural beauty yet conveniently located, this is your chance to own a sizable piece of land with multiple use options—farm it, build on it, or hold for long-term investment.