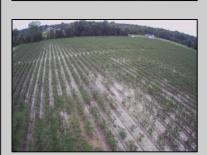

## **COMMENTS**

Incredible Opportunity on 20 Acres of Versatile Farmland! Currently a very profitable working blueberry farm that produces every year. This expansive 20-acre parcel offers a rare blend of potential and versatility. Whether you\'re looking to farm, invest, or develop, this property delivers. Formerly approved for a 13-lot residential subdivision (approximately 10 years ago), the land provides excellent potential for future development (subject to township approval). At the heart of the property sits a tenant-occupied single-family home. The house is in need of TLC—renovate and restore it to its former charm or tear it down and start fresh. Surrounded by peaceful, rural beauty yet conveniently located, this is your chance to own a sizable piece of land with multiple use options—farm it, build on it, or hold for long-term investment.