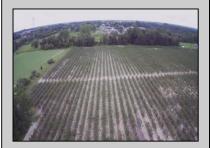

## **COMMENTS**

Incredible Opportunity on 20 Acres of Versatile Farmland! Currently a very profitable working blueberry farm that produces every year. This expansive 20-acre parcel offers a rare blend of potential and versatility. Whether you\'re looking to farm, invest, or develop, this property delivers. Formerly approved for a 13-lot residential subdivision (approximately 10 years ago), the land provides excellent potential for future development (subject to township approval). At the heart of the property sits a tenant-occupied single-family home. The house is in need of TLC—renovate and restore it to its former charm or tear it down and start fresh. Surrounded by peaceful, rural beauty yet conveniently located, this is your chance to own a sizable piece of land with multiple use options—farm it, build on it, or hold for long-term investment.