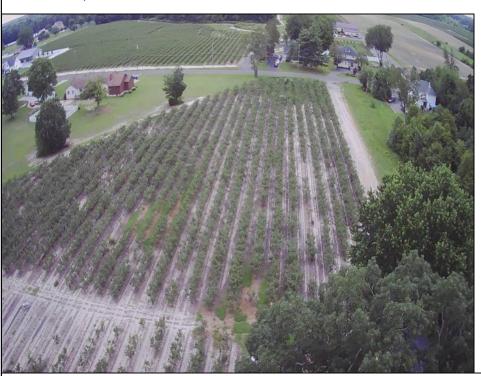

## **COMMENTS**

Incredible Opportunity on 20 Acres of Versatile Farmland! Currently a very profitable working blueberry farm that produces every year. This expansive 20-acre parcel offers a rare blend of potential and versatility. Whether you\'re looking to farm, invest, or develop, this property delivers. Formerly approved for a 13-lot residential subdivision (approximately 10 years ago), the land provides excellent potential for future development (subject to township approval). At the heart of the property sits a tenant-occupied single-family home. The house is in need of TLC—renovate and restore it to its former charm or tear it down and start fresh. Surrounded by peaceful, rural beauty yet conveniently located, this is your chance to own a sizable piece of land with multiple use options—farm it, build on it, or hold for long-term investment.