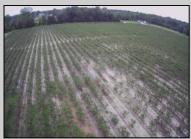

## **COMMENTS**

Incredible Opportunity on 20 Acres of Versatile Farmland! Currently a very profitable working blueberry farm that produces every year. This expansive 20-acre parcel offers a rare blend of potential and versatility. Whether you\'re looking to farm, invest, or develop, this property delivers. Formerly approved for a 13-lot residential subdivision (approximately 10 years ago), the land provides excellent potential for future development (subject to township approval). At the heart of the property sits a tenant-occupied single-family home. The house is in need of TLC—renovate and restore it to its former charm or tear it down and start fresh. Surrounded by peaceful, rural beauty yet conveniently located, this is your chance to own a sizable piece of land with multiple use options—farm it, build on it, or hold for long-term investment.