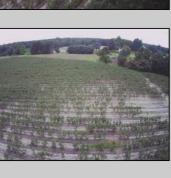

## **COMMENTS**

Incredible Opportunity on 20 Acres of Versatile Farmland! Currently a very profitable working blueberry farm that produces every year. This expansive 20-acre parcel offers a rare blend of potential and versatility. Whether you\'re looking to farm, invest, or develop, this property delivers. Formerly approved for a 13-lot residential subdivision (approximately 10 years ago), the land provides excellent potential for future development (subject to township approval). At the heart of the property sits a tenant-occupied single-family home. The house is in need of TLC—renovate and restore it to its former charm or tear it down and start fresh. Surrounded by peaceful, rural beauty yet conveniently located, this is your chance to own a sizable piece of land with multiple use options—farm it, build on it, or hold for long-term investment.