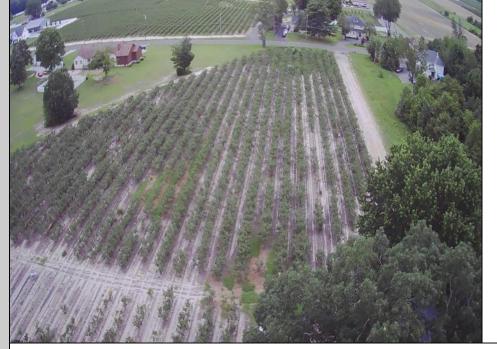

## **COMMENTS**

Incredible Opportunity on 20 Acres of Versatile Farmland! Currently a very profitable working blueberry farm that produces every year. This expansive 20-acre parcel offers a rare blend of potential and versatility. Whether you\'re looking to farm, invest, or develop, this property delivers. Formerly approved for a 13-lot residential subdivision (approximately 10 years ago), the land provides excellent potential for future development (subject to township approval). At the heart of the property sits a tenant-occupied single-family home. The house is in need of TLC—renovate and restore it to its former charm or tear it down and start fresh. Surrounded by peaceful, rural beauty yet conveniently located, this is your chance to own a sizable piece of land with multiple use options—farm it, build on it, or hold for long-term investment.