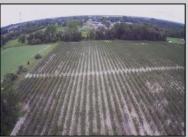

## **COMMENTS**

Incredible Opportunity on 20 Acres of Versatile Farmland! Currently a very profitable working blueberry farm that produces every year. This expansive 20-acre parcel offers a rare blend of potential and versatility. Whether you\'re looking to farm, invest, or develop, this property delivers. Formerly approved for a 13-lot residential subdivision (approximately 10 years ago), the land provides excellent potential for future development (subject to township approval). At the heart of the property sits a tenant-occupied single-family home. The house is in need of TLC—renovate and restore it to its former charm or tear it down and start fresh. Surrounded by peaceful, rural beauty yet conveniently located, this is your chance to own a sizable piece of land with multiple use options—farm it, build on it, or hold for long-term investment.