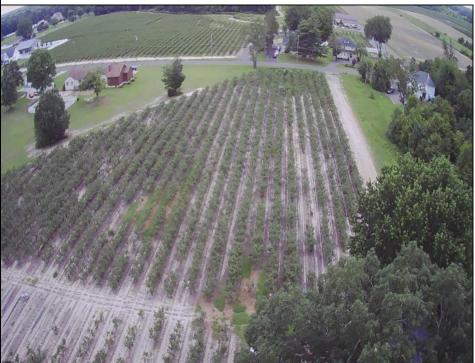

## COMMENTS

Incredible Opportunity on 20 Acres of Versatile Farmland! Currently a very profitable working blueberry farm that produces every year. This expansive 20-acre parcel offers a rare blend of potential and versatility. Whether you're looking to farm, invest, or develop, this property delivers. Formerly approved for a 13-lot residential subdivision (approximately 10 years ago), the land provides excellent potential for future development (subject to township approval). At the heart of the property sits a tenant-occupied single-family home. The house is in need of TLC—renovate and restore it to its former charm or tear it down and start fresh. Surrounded by peaceful, rural beauty yet conveniently located, this is your chance to own a sizable piece of land with multiple use options—farm it, build on it, or hold for long-term investment.