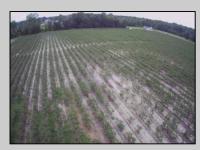

## COMMENTS

Incredible Opportunity on 20 Acres of Versatile Farmland! Currently a very profitable working blueberry farm that produces every year. This expansive 20-acre parcel offers a rare blend of potential and versatility. Whether you're looking to farm, invest, or develop, this property delivers. Formerly approved for a 13-lot residential subdivision (approximately 10 years ago), the land provides excellent potential for future development (subject to township approval). At the heart of the property sits a tenant-occupied single-family home. The house is in need of TLC—renovate and restore it to its former charm or tear it down and start fresh. Surrounded by peaceful, rural beauty yet conveniently located, this is your chance to own a sizable piece of land with multiple use options—farm it, build on it, or hold for long-term investment.