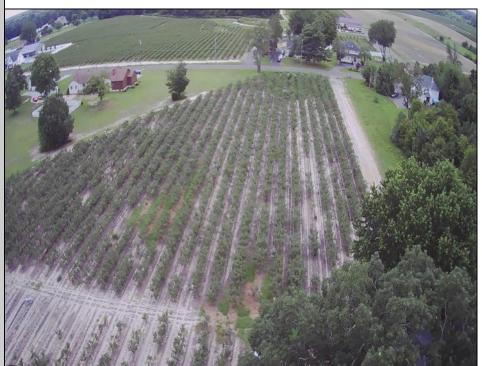

## COMMENTS

Incredible Opportunity on 20 Acres of Versatile Farmland! Currently a very profitable working blueberry farm that produces every year. This expansive 20-acre parcel offers a rare blend of potential and versatility. Whether you're looking to farm, invest, or develop, this property delivers. Formerly approved for a 13-lot residential subdivision (approximately 10 years ago), the land provides excellent potential for future development (subject to township approval). At the heart of the property sits a tenant-occupied single-family home. The house is in need of TLC—renovate and restore it to its former charm or tear it down and start fresh. Surrounded by peaceful, rural beauty yet conveniently located, this is your chance to own a sizable piece of land with multiple use options—farm it, build on it, or hold for long-term investment.