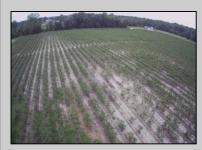

## COMMENTS

Incredible Opportunity on 20 Acres of Versatile Farmland! Currently a very profitable working blueberry farm that produces every year. This expansive 20-acre parcel offers a rare blend of potential and versatility. Whether you're looking to farm, invest, or develop, this property delivers. Formerly approved for a 13-lot residential subdivision (approximately 10 years ago), the land provides excellent potential for future development (subject to township approval). At the heart of the property sits a tenant-occupied single-family home. The house is in need of TLC—renovate and restore it to its former charm or tear it down and start fresh. Surrounded by peaceful, rural beauty yet conveniently located, this is your chance to own a sizable piece of land with multiple use options—farm it, build on it, or hold for long-term investment.