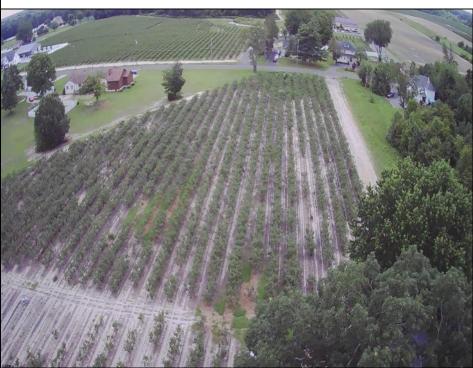

## COMMENTS

Incredible Opportunity on 20 Acres of Versatile Farmland! Currently a very profitable working blueberry farm that produces every year. This expansive 20-acre parcel offers a rare blend of potential and versatility. Whether you\'re looking to farm, invest, or develop, this property delivers. Formerly approved for a 13-lot residential subdivision (approximately 10 years ago), the land provides excellent potential for future development (subject to township approval). At the heart of the property sits a tenant-occupied single-family home. The house is in need of TLC-renovate and restore it to its former charm or tear it down and start fresh. Surrounded by peaceful, rural beauty yet conveniently located, this is your chance to own a sizable piece of land with multiple use options-farm it, build on it, or hold for long-term investment.