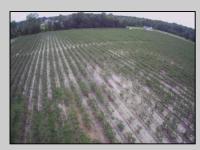

## COMMENTS

Incredible Opportunity on 20 Acres of Versatile Farmland! Currently a very profitable working blueberry farm that produces every year. This expansive 20-acre parcel offers a rare blend of potential and versatility. Whether you\'re looking to farm, invest, or develop, this property delivers. Formerly approved for a 13-lot residential subdivision (approximately 10 years ago), the land provides excellent potential for future development (subject to township approval). At the heart of the property sits a tenant-occupied single-family home. The house is in need of TLC-renovate and restore it to its former charm or tear it down and start fresh. Surrounded by peaceful, rural beauty yet conveniently located, this is your chance to own a sizable piece of land with multiple use options-farm it, build on it, or hold for long-term investment.