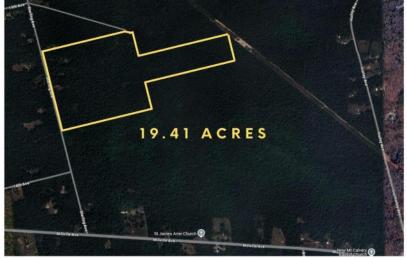

## **HUNTER + BAKER**

APPROXIMATE LOCATION

VACANT LOTS

14.55 + 4.86 = 19.41 ACRES

The information provided is for informational purposes only and should not be relied upon as legal, financial, or real estate advice. All map pinpoints, and location indicators are approximate and intended for general reference only. The sellers and their agent make no guarantee warranties, or representations, expressed or implied, as to the accuracy or completeness of this information. Buyers are encouraged to condutheir own independent investigations to verify all details.