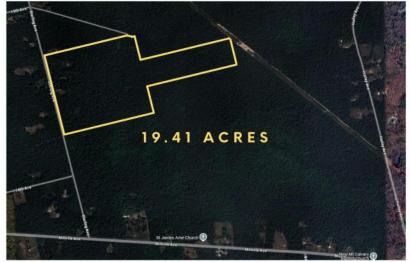

## **HUNTER + BAKER**

APPROXIMATE LOCATION

+ 4.86 = 19.41 ACRES

on provided is for informational purposes I location indicators are approximate and representations, expressed or implied, as pendent investigations to verify all details

## **COMMENTS**

Outdoor Enthusiast's Dream Retreat! Discover nearly 20 acres of untouched natural beauty with this 19.41-acre wooded parcel, zoned FA25 and made for adventure. Whether you\'re an avid hunter, camper, or ATV trail rider, this land offers the ultimate recreational escape. Tucked away in a peaceful, private setting, the property boasts mature trees, abundant wildlife, and a small stream perfect for enjoying the sounds of nature. Ideal for hunting, tent camping, and off-roading. Wooded terrain teeming with deer, turkey, and more. Excellent trail potential for ATVs or hiking. Easy access yet completely secluded. If you\re looking for a private getaway to enjoy the great outdoors, this is it. This property offers the perfect blend of seclusion and recreational opportunity — a true outdoorsman's paradise. Bring your gear and make it your own personal escape. Buyers will be responsible for all due diligence. Seller has owned the land for many years and does not have knowledge of permitted uses or development potential. Don't miss this rare chance to own your own slice of wilderness....your adventure starts here!