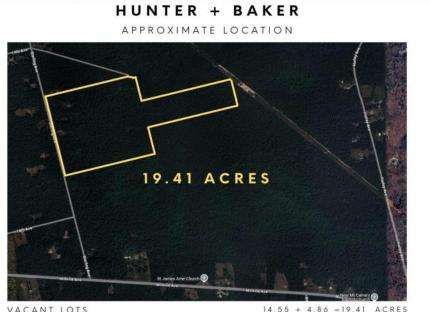

## COMMENTS

Outdoor Enthusiast's Dream Retreat! Discover nearly 20 acres of untouched natural beauty with this 19.41-acre wooded parcel, zoned FA25 and made for adventure. Whether you\'re an avid hunter, camper, or ATV trail rider, this land offers the ultimate recreational escape. Tucked away in a peaceful, private setting, the property boasts mature trees, abundant wildlife, and a small stream perfect for enjoying the sounds of nature. Ideal for hunting, tent camping, and off-roading. Wooded terrain teeming with deer, turkey, and more. Excellent trail potential for ATVs or hiking. Easy access yet completely secluded. If you\'re looking for a private getaway to enjoy the great outdoors, this is it. This property offers the perfect blend of seclusion and recreational opportunity — a true outdoorsman's paradise. Bring your gear and make it your own personal escape. Buyers will be responsible for all due diligence. Seller has owned the land for many years and does not have knowledge of permitted uses or development potential. Don't miss this rare chance to own your own slice of wilderness....your adventure starts here!