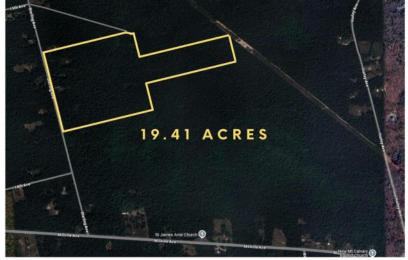

## **HUNTER + BAKER**

APPROXIMATE LOCATION

+ 4.86 = 19.41 ACRES

on provided is for informational purposes I location indicators are approximate and representations, expressed or implied, as pendent investigations to verify all details

## **COMMENTS**

Outdoor Enthusiast's Dream Retreat! Discover nearly 20 acres of untouched natural beauty with this 19.41-acre wooded parcel, zoned FA25 and made for adventure. Whether you\'re an avid hunter, camper, or ATV trail rider, this land offers the ultimate recreational escape. Tucked away in a peaceful, private setting, the property boasts mature trees, abundant wildlife, and a small stream perfect for enjoying the sounds of nature. Ideal for hunting, tent camping, and off-roading. Wooded terrain teeming with deer, turkey, and more. Excellent trail potential for ATVs or hiking. Easy access yet completely secluded. If you\re looking for a private getaway to enjoy the great outdoors, this is it. This property offers the perfect blend of seclusion and recreational opportunity — a true outdoorsman's paradise. Bring your gear and make it your own personal escape. Buyers will be responsible for all due diligence. Seller has owned the land for many years and does not have knowledge of permitted uses or development potential. Don't miss this rare chance to own your own slice of wilderness....your adventure starts here!