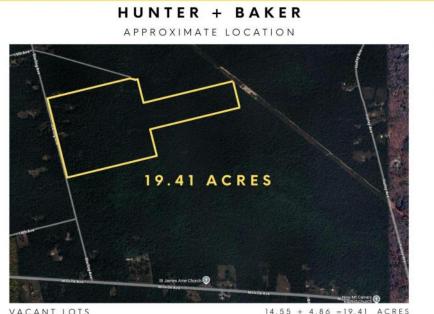

## COMMENTS

Outdoor Enthusiast's Dream Retreat! Discover nearly 20 acres of untouched natural beauty with this 19.41-acre wooded parcel, zoned FA25 and made for adventure. Whether you\'re an avid hunter, camper, or ATV trail rider, this land offers the ultimate recreational escape. Tucked away in a peaceful, private setting, the property boasts mature trees, abundant wildlife, and a small stream perfect for enjoying the sounds of nature. Ideal for hunting, tent camping, and off-roading. Wooded terrain teeming with deer, turkey, and more. Excellent trail potential for ATVs or hiking. Easy access yet completely secluded. If you\'re looking for a private getaway to enjoy the great outdoors, this is it. This property offers the perfect blend of seclusion and recreational opportunity — a true outdoorsman's paradise. Bring your gear and make it your own personal escape. Buyers will be responsible for all due diligence. Seller has owned the land for many years and does not have knowledge of permitted uses or development potential. Don't miss this rare chance to own your own slice of wilderness....your adventure starts here!