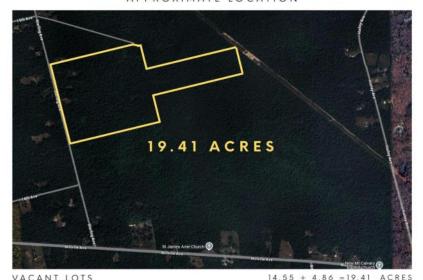

Berger Realty, Inc. 3160 Asbury Avenue Ocean City, NJ 08226 1-877-237-4371 / 609-399-0076 info@bergerrealty.com

Hunter + Baker

Mays Landing, NJ 08330

Asking \$49,900.00

**HUNTER + BAKER** APPROXIMATE LOCATION

on provided is for informational purposes I location indicators are approximate and representations, expressed or implied, as pendent investigations to verify all details

## **COMMENTS**

Outdoor Enthusiast's Dream Retreat! Discover nearly 20 acres of untouched natural beauty with this 19.41-acre wooded parcel, zoned FA25 and made for adventure. Whether you\'re an avid hunter, camper, or ATV trail rider, this land offers the ultimate recreational escape. Tucked away in a peaceful, private setting, the property boasts mature trees, abundant wildlife, and a small stream perfect for enjoying the sounds of nature. Ideal for hunting, tent camping, and off-roading. Wooded terrain teeming with deer, turkey, and more. Excellent trail potential for ATVs or hiking. Easy access yet completely secluded. If you\re looking for a private getaway to enjoy the great outdoors, this is it. This property offers the perfect blend of seclusion and recreational opportunity — a true outdoorsman's paradise. Bring your gear and make it your own personal escape. Buyers will be responsible for all due diligence. Seller has owned the land for many years and does not have knowledge of permitted uses or development potential. Don't miss this rare chance to own your own slice of wilderness....your adventure starts here!