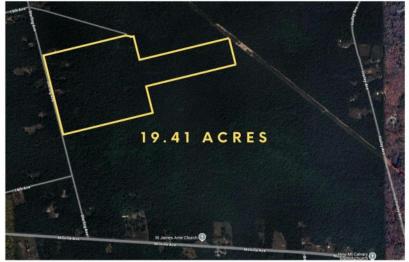

## **HUNTER + BAKER**

APPROXIMATE LOCATION

VACANT LOTS

14.55 + 4.86 = 19.41 ACRES

The information provided is for informational purposes only and should not be relied upon as legal, financial, or real estate advice. All map pinpoints, and location indicators are approximate and intended for general reference only. The sellers and their agent make no guarantee warranties, or representations, expressed or implied, as to the accuracy or completeness of this information. Buyers are encouraged to conduct their own independent investigations to verify all details.