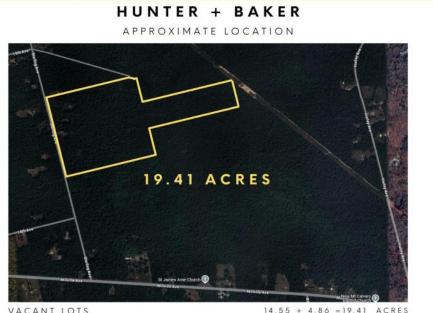

## COMMENTS

Outdoor Enthusiast's Dream Retreat! Discover nearly 20 acres of untouched natural beauty with this 19.41-acre wooded parcel, zoned FA25 and made for adventure. Whether you\'re an avid hunter, camper, or ATV trail rider, this land offers the ultimate recreational escape. Tucked away in a peaceful, private setting, the property boasts mature trees, abundant wildlife, and a small stream perfect for enjoying the sounds of nature. Ideal for hunting, tent camping, and off-roading. Wooded terrain teeming with deer, turkey, and more. Excellent trail potential for ATVs or hiking. Easy access yet completely secluded. If you\'re looking for a private getaway to enjoy the great outdoors, this is it. This property offers the perfect blend of seclusion and recreational opportunity — a true outdoorsman's paradise. Bring your gear and make it your own personal escape. Buyers will be responsible for all due diligence. Seller has owned the land for many years and does not have knowledge of permitted uses or development potential. Don't miss this rare chance to own your own slice of wilderness....your adventure starts here!