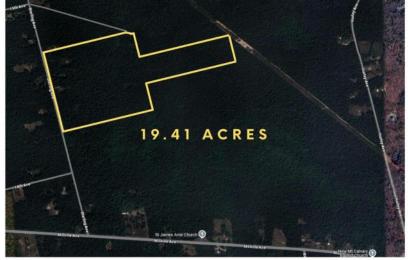

## **HUNTER + BAKER**

APPROXIMATE LOCATION

+ 4.86 = 19.41 ACRES

on provided is for informational purposes I location indicators are approximate and representations, expressed or implied, as pendent investigations to verify all details