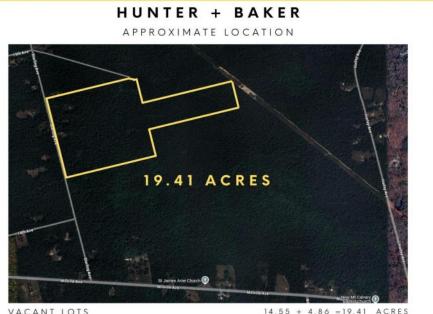

## COMMENTS

Outdoor Enthusiast's Dream Retreat! Discover nearly 20 acres of untouched natural beauty with this 19.41-acre wooded parcel, zoned FA25 and made for adventure. Whether you\'re an avid hunter, camper, or ATV trail rider, this land offers the ultimate recreational escape. Tucked away in a peaceful, private setting, the property boasts mature trees, abundant wildlife, and a small stream perfect for enjoying the sounds of nature. Ideal for hunting, tent camping, and off-roading. Wooded terrain teeming with deer, turkey, and more. Excellent trail potential for ATVs or hiking. Easy access yet completely secluded. If you\'re looking for a private getaway to enjoy the great outdoors, this is it. This property offers the perfect blend of seclusion and recreational opportunity — a true outdoorsman's paradise. Bring your gear and make it your own personal escape. Buyers will be responsible for all due diligence. Seller has owned the land for many years and does not have knowledge of permitted uses or development potential. Don't miss this rare chance to own your own slice of wilderness....your adventure starts here!