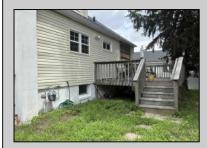

## COMMENTS

Charming 3 bedroom, 2.5 bath cape cod on a quiet street with a large backyard. The kitchen features butcher block counters and white shaker style cabinetry. APPROX 1,400 SQ FT with unfinished basement for laundry room, 100 AMP service and extra storage. This home offers beautiful 3/4 oak hardwood flooring. Large rear yard is lined with beautiful trees for some added shade as well as privacy. Carport for shade and shelter from the elements.

| PROPERTY DETAILS                     |                                                                                  |                       |                                                                                                  |
|--------------------------------------|----------------------------------------------------------------------------------|-----------------------|--------------------------------------------------------------------------------------------------|
| Exterior<br>Vinyl                    | OutsideFeatures<br>Curbs<br>Deck<br>Sidewalks                                    | ParkingGarage<br>None | OtherRooms<br>Eat In Kitchen<br>Laundry/Utility Room<br>Primary BR on 1st floor<br>Storage Attic |
| InteriorFeatures<br>Smoke/Fire Alarm | AppliancesIncluded<br>Dishwasher<br>Dryer<br>Gas Stove<br>Refrigerator<br>Washer | Basement<br>Full      | Heating<br>Forced Air<br>Gas-Natural                                                             |
| Cooling<br>Central                   | HotWater<br>Gas                                                                  | Water<br>Public       | Sewer<br>Public Sewer                                                                            |
|                                      |                                                                                  |                       |                                                                                                  |