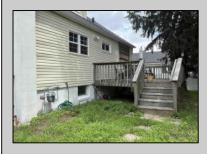

## **COMMENTS**

Charming 3 bedroom, 2.5 bath cape cod on a quiet street with a large backyard. The kitchen features butcher block counters and white shaker style cabinetry. APPROX 1,400 SQ FT with

| unfinished baseme                                                                                 | nt for laundry room, 100 | AMP service and ext | ra storage. This home offers |
|---------------------------------------------------------------------------------------------------|--------------------------|---------------------|------------------------------|
| beautiful 3/4 oak hardwood flooring. Large rear yard is lined with beautiful trees for some added |                          |                     |                              |
| shade as well as privacy. Carport for shade and shelter from the elements.                        |                          |                     |                              |
| PROPERTY DETAILS                                                                                  |                          |                     |                              |
| Exterior                                                                                          | OutsideFeatures          | ParkingGarage       | OtherRooms                   |

Vinyl Curbs Deck Sidewalks None

Eat In Kitchen Laundry/Utility Room Primary BR on 1st floor Storage Attic

InteriorFeatures Smoke/Fire Alarm AppliancesIncluded Dishwasher Dryer Gas Stove Refrigerator Washer