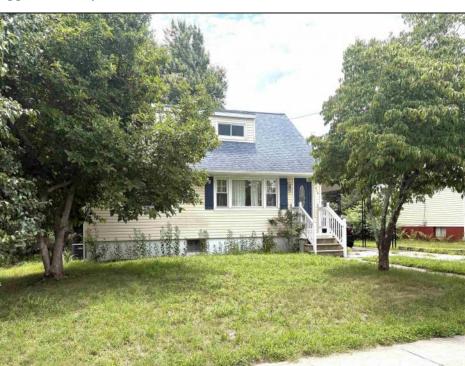

## **COMMENTS**

Charming 3 bedroom, 2.5 bath cape cod on a quiet street with a large backyard. The kitchen features butcher block counters and white shaker style cabinetry. APPROX 1,400 SQ FT with

| unfinished baseme                                                                                 | nt for laundry room, 100 | AMP service and ext | ra storage. This home offers |
|---------------------------------------------------------------------------------------------------|--------------------------|---------------------|------------------------------|
| beautiful 3/4 oak hardwood flooring. Large rear yard is lined with beautiful trees for some added |                          |                     |                              |
| shade as well as privacy. Carport for shade and shelter from the elements.                        |                          |                     |                              |
| PROPERTY DETAILS                                                                                  |                          |                     |                              |
| Exterior                                                                                          | OutsideFeatures          | ParkingGarage       | OtherRooms                   |