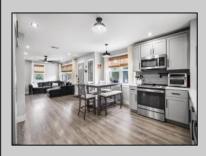

## COMMENTS

Welcome to this beautifully remodeled 2 bedroom, 1 bath ranch located just minutes from downtown Egg Harbor City. Updated less than two years ago, this home offers a perfect blend of modern style and comfort. The new kitchen features gray shaker cabinets, quartz countertops, a shiplap backsplash, and a convenient pot filler. A custom bar area includes a built-in stainless steel kegerator and wine fridge combo, ideal for entertaining. The beautiful bathroom has been completely renovated with a white enamel tub featuring tile walls, custom niche, and black faucets. The bathroom is finished off with a stylish new vanity, mirror, toilet, and a Bluetooth enabled fan with light and music capabilities. Throughout the home, you'll find all new laminate plank flooring, farmhouse-style trim, matte black hardware, and freshly updated matte black outlets and switches. The home was painted in 2024 in a modern gray palette and includes a brand-new HVAC system installed the same year. Enjoy additional living space in the spacious three season room and take advantage of the new pantry with ample shelving. Sitting on a generous 120x150 lot with a newer stone driveway and two sheds. This property is move in ready and designed for both everyday comfort and stylish living.