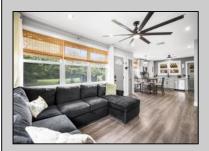

## COMMENTS

Welcome to this beautifully remodeled 2 bedroom, 1 bath ranch located just minutes from downtown Egg Harbor City. Updated less than two years ago, this home offers a perfect blend of modern style and comfort. The new kitchen features gray shaker cabinets, quartz countertops, a shiplap backsplash, and a convenient pot filler. A custom bar area includes a built-in stainless steel kegerator and wine fridge combo, ideal for entertaining. The beautiful bathroom has been completely renovated with a white enamel tub featuring tile walls, custom niche, and black faucets. The bathroom is finished off with a stylish new vanity, mirror, toilet, and a Bluetooth enabled fan with light and music capabilities. Throughout the home, you'll find all new laminate plank flooring, farmhouse-style trim, matte black hardware, and freshly updated matte black outlets and switches. The home was painted in 2024 in a modern gray palette and includes a brand-new HVAC system installed the same year. Enjoy additional living space in the spacious three season room and take advantage of the new pantry with ample shelving. Sitting on a generous 120x150 lot with a newer stone driveway and two sheds. This property is move in ready and designed for both everyday comfort and stylish living.