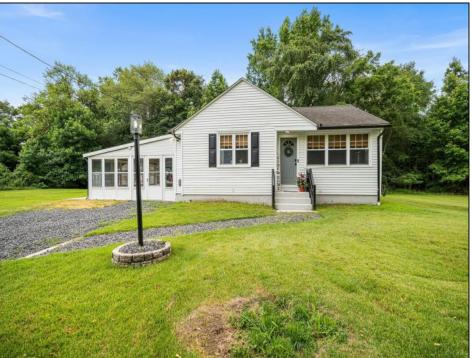

## COMMENTS

Welcome to this beautifully remodeled 2 bedroom, 1 bath ranch located just minutes from downtown Egg Harbor City. Updated less than two years ago, this home offers a perfect blend of modern style and comfort. The new kitchen features gray shaker cabinets, quartz countertops, a shiplap backsplash, and a convenient pot filler. A custom bar area includes a built-in stainless steel kegerator and wine fridge combo, ideal for entertaining. The beautiful bathroom has been completely renovated with a white enamel tub featuring tile walls, custom niche, and black faucets. The bathroom is finished off with a stylish new vanity, mirror, toilet, and a Bluetooth enabled fan with light and music capabilities. Throughout the home, you'll find all new laminate plank flooring, farmhouse-style trim, matte black hardware, and freshly updated matte black outlets and switches. The home was painted in 2024 in a modern gray palette and includes a brand-new HVAC system installed the same year. Enjoy additional living space in the spacious three season room and take advantage of the new pantry with ample shelving. Sitting on a generous 120x150 lot with a newer stone driveway and two sheds. This property is move in ready and designed for both everyday comfort and stylish living.

## PROPERTY DETAILS

Exterior Vinyl

Central

OutsideFeatures Porch Enclosed Shed ParkingGarage None

Ask f Berg 3160 AlsoIncit BlinGall: CuEtaima

Public

Ask for Domenic Ballerini
Berger Realty Inc
3160 Asbury Avenue Ocean City
AlsoIncluded Blifes II: 609-399-00 6 awl Space
Cultamail to: dvb@bergerrealty.com