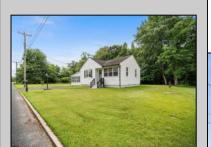

## COMMENTS

Welcome to this beautifully remodeled 2 bedroom, 1 bath ranch located just minutes from downtown Egg Harbor City. Updated less than two years ago, this home offers a perfect blend of modern style and comfort. The new kitchen features gray shaker cabinets, quartz countertops, a shiplap backsplash, and a convenient pot filler. A custom bar area includes a built-in stainless steel kegerator and wine fridge combo, ideal for entertaining. The beautiful bathroom has been completely renovated with a white enamel tub featuring tile walls, custom niche, and black faucets. The bathroom is finished off with a stylish new vanity, mirror, toilet, and a Bluetooth enabled fan with light and music capabilities. Throughout the home, you'll find all new laminate plank flooring, farmhouse-style trim, matte black hardware, and freshly updated matte black outlets and switches. The home was painted in 2024 in a modern gray palette and includes a brand-new HVAC system installed the same year. Enjoy additional living space in the spacious three season room and take advantage of the new pantry with ample shelving. Sitting on a generous 120x150 lot with a newer stone driveway and two sheds. This property is move in ready and designed for both everyday comfort and stylish living.