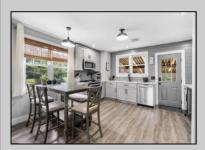

## COMMENTS

Welcome to this beautifully remodeled 2 bedroom, 1 bath ranch located just minutes from downtown Egg Harbor City. Updated less than two years ago, this home offers a perfect blend of modern style and comfort. The new kitchen features gray shaker cabinets, quartz countertops, a shiplap backsplash, and a convenient pot filler. A custom bar area includes a built-in stainless steel kegerator and wine fridge combo, ideal for entertaining. The beautiful bathroom has been completely renovated with a white enamel tub featuring tile walls, custom niche, and black faucets. The bathroom is finished off with a stylish new vanity, mirror, toilet, and a Bluetooth enabled fan with light and music capabilities. Throughout the home, you'll find all new laminate plank flooring, farmhouse-style trim, matte black hardware, and freshly updated matte black outlets and switches. The home was painted in 2024 in a modern gray palette and includes a brand-new HVAC system installed the same year. Enjoy additional living space in the spacious three season room and take advantage of the new pantry with ample shelving. Sitting on a generous 120x150 lot with a newer stone driveway and two sheds. This property is move in ready and designed for both everyday comfort and stylish living.