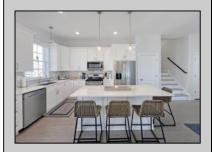

## **COMMENTS**

Located on a quiet and desirable street, this beautifully updated and fully furnished first-floor condo offers the space, layout, and convenience that can be hard to come by at the shore. Set on an oversized 60x115 lot, the property includes 4 large bedrooms, 3 full bathrooms, wide hallways, and generous closet and storage space throughout. The ground level foyer provides interior access to the attached garage, a private shower for rinsing off after the beach, and elevator access directly to the unit. Upstairs, the great room features high ceilings, gas fireplace, and plenty of windows. Connected to the living space, the kitchen offers stainless steel appliances, a large island, beautiful countertops and backsplash, and a dining area that's perfect for gathering with family and friends. The spacious primary suite is complete with an attached bathroom, and two additional bedrooms function as junior suites with their own ensuites -ideal for guests or extended family. The fourth bedroom opens to a private deck, offering a quiet spot to relax. Enjoy peaceful living with easy access to the beach, boardwalk, and all that Ocean City has to offer. With off street parking for two cars, an attached garage, updated finishes throughout, and a flexible, family friendly layout, this home is ready for its new owners!