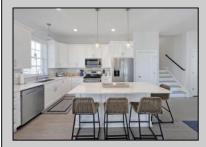

## COMMENTS

Located on a quiet and desirable street, this beautifully updated and fully furnished first-floor condo offers the space, layout, and convenience that can be hard to come by at the shore. Set on an oversized 60x115 lot, the property includes 4 large bedrooms, 3 full bathrooms, wide hallways, and generous closet and storage space throughout. The ground level foyer provides interior access to the attached garage, a private shower for rinsing off after the beach, and elevator access directly to the unit. Upstairs, the great room features high ceilings, gas fireplace, and plenty of windows. Connected to the living space, the kitchen offers stainless steel appliances, a large island, beautiful countertops and backsplash, and a dining area that's perfect for gathering with family and friends. The spacious primary suite is complete with an attached bathroom, and two additional bedrooms function as junior suites with their own ensuites -ideal for guests or extended family. The fourth bedroom opens to a private deck, offering a quiet spot to relax. Enjoy peaceful living with easy access to the beach, boardwalk, and all that Ocean City has to offer. With off street parking for two cars, an attached garage, updated finishes throughout, and a flexible, family friendly layout, this home is ready for its new owners!