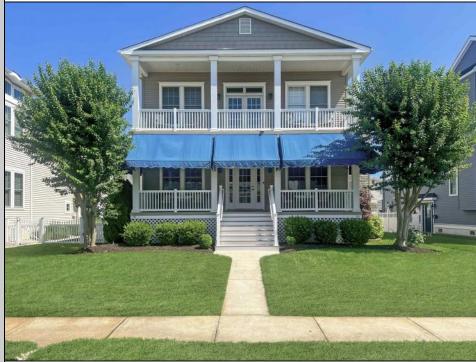

## 2117 Simpson Ocean City, NJ 08226

Asking \$1,250,000.00

## COMMENTS

Located on a quiet and desirable street, this beautifully updated and fully furnished first-floor condo offers the space, layout, and convenience that can be hard to come by at the shore. Set on an oversized 60x115 lot, the property includes 4 large bedrooms, 3 full bathrooms, wide hallways, and generous closet and storage space throughout. The ground level foyer provides interior access to the attached garage, a private shower for rinsing off after the beach, and elevator access directly to the unit. Upstairs, the great room features high ceilings, gas fireplace, and plenty of windows. Connected to the living space, the kitchen offers stainless steel appliances, a large island, beautiful countertops and backsplash, and a dining area that's perfect for gathering with family and friends. The spacious primary suite is complete with an attached bathroom, and two additional bedrooms function as junior suites with their own ensuites -ideal for guests or extended family. The fourth bedroom opens to a private deck, offering a quiet spot to relax. Enjoy peaceful living with easy access to the beach, boardwalk, and all that Ocean City has to offer. With off street parking for two cars, an attached garage, updated finishes throughout, and a flexible, family friendly layout, this home is ready for its new owners!