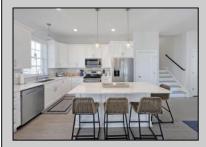

## COMMENTS

Located on a quiet and desirable street, this beautifully updated and fully furnished first-floor condo offers the space, layout, and convenience that can be hard to come by at the shore. Set on an oversized 60x115 lot, the property includes 4 large bedrooms, 3 full bathrooms, wide hallways, and generous closet and storage space throughout. The ground level fover provides interior access to the attached garage, a private shower for rinsing off after the beach, and elevator access directly to the unit. Upstairs, the great room features high ceilings, gas fireplace, and plenty of windows. Connected to the living space, the kitchen offers stainless steel appliances, a large island, beautiful countertops and backsplash, and a dining area that's perfect for gathering with family and friends. The spacious primary suite is complete with an attached bathroom, and two additional bedrooms function as junior suites with their own ensuites -ideal for guests or extended family. The fourth bedroom opens to a private deck, offering a quiet spot to relax. Enjoy peaceful living with easy access to the beach, boardwalk, and all that Ocean City has to offer. With off street parking for two cars, an attached garage, updated finishes throughout, and a flexible, family friendly layout, this home is ready for its new owners!

InteriorFeatures Fireplace(s) Foyer Kitchen Center Island Master Bath Pets Allowed