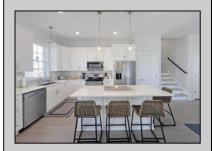

## **COMMENTS**

Located on a quiet and desirable street, this beautifully updated and fully furnished first-floor condo offers the space, layout, and convenience that can be hard to come by at the shore. Set on an oversized 60x115 lot, the property includes 4 large bedrooms, 3 full bathrooms, wide hallways, and generous closet and storage space throughout. The ground level foyer provides interior access to the attached garage, a private shower for rinsing off after the beach, and elevator access directly to the unit. Upstairs, the great room features high ceilings, gas fireplace, and plenty of windows. Connected to the living space, the kitchen offers stainless steel appliances, a large island, beautiful countertops and backsplash, and a dining area that's perfect for gathering with family and friends. The spacious primary suite is complete with an attached bathroom, and two additional bedrooms function as junior suites with their own ensuites -ideal for guests or extended family. The fourth bedroom opens to a private deck, offering a quiet spot to relax. Enjoy peaceful living with easy access to the beach, boardwalk, and all that Ocean City has to offer. With off street parking for two cars, an attached garage, updated finishes throughout, and a flexible, family friendly layout, this home is ready for its new owners!