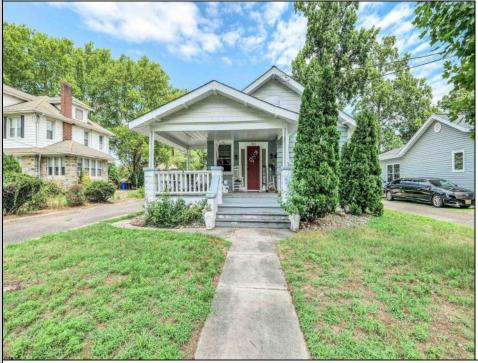

## COMMENTS

This sweet Farmhouse is most definitely one to consider! Oversized front porch gives you the perfect view of your front yard. Which by the way, is set comfortably away from the road. Wrap around sidewalk is so nice!! Very long driveway for many extra cars to park. NO street parking needed here! Elongated detached garage is a bonus. You can park 2 cars, tandem. Back yard is quite large. A most enjoyable semi cleared lot. See if you can spot some fruit bearing trees. This unique 2-bedroom home has a sweet layout. Great sized Livingroom. Small, but functional kitchen. Everything you need for a cozy home. Basement is the full length of home and has plenty of headroom. Ready to be finished by the new owners. Working Oil Tank is in the basement. Sellers do not have full knowledge of the condition of the exterior and interior of home. This home was purchased \" as is\" in 1999, with no inspections properly performed. Currently, knob and tube wiring appears to be present. This home is to be sold in strictly \" as is\" condition. Buyers shall do their own due diligence, prior to settlement. Sellers shall not warrant the condition of the home, post-closing. Limited showing times. 2 areas around the home shows strong potential signs of an underground tank. NO factual discoveries have been made. Seller shall perform no investigations. All information and remediations are to be obtained by the Buyer. Contact listing agent for more information.