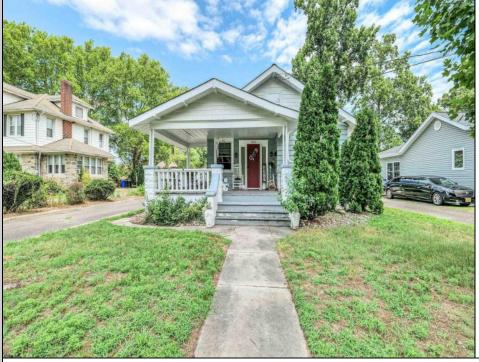

## COMMENTS

This sweet Farmhouse is most definitely one to consider! Oversized front porch gives you the perfect view of your front yard. Which by the way, is set comfortably away from the road. Wrap around sidewalk is so nice!! Very long driveway for many extra cars to park. NO street parking needed here! Elongated detached garage is a bonus. You can park 2 cars, tandem. Back yard is quite large. A most enjoyable semi cleared lot. See if you can spot some fruit bearing trees. This unique 2-bedroom home has a sweet layout. Great sized Livingroom. Small, but functional kitchen. Everything you need for a cozy home. Basement is the full length of home and has plenty of headroom. Ready to be finished by the new owners. Working Oil Tank is in the basement. Sellers do not have full knowledge of the condition of the exterior and interior of home. This home was purchased \" as is\" in 1999, with no inspections properly performed. Currently, knob and tube wiring appears to be present. This home is to be sold in strictly \" as is\" condition. Buyers shall do their own due diligence, prior to settlement. Sellers shall not warrant the condition of the home, post-closing. Limited showing times. Contact listing agent for more information.