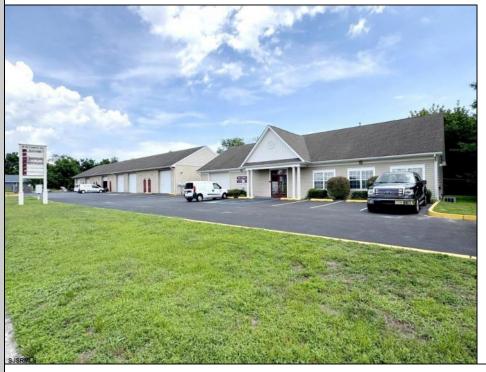

## COMMENTS

Outstanding Investment Opportunity! This income-producing property features two buildings totaling 10,000 SF. The first is a 6,800 SF flex building with six identical warehouse bays-each with 12' overhead doors, 16' ceilings, a private restroom, and separately metered electric and gas. The second building offers a 2,200 SF warehouse paired with a 1,000 SF office/showroom, ideal for a single tenant. Fully leased with four tenants across seven units, this property demonstrates the strong demand for small-to-mid-size commercial spaces. Generates a solid \$150,000 in gross income with just \$39,540 in current owner expenses. This is a turnkey, cashflowing asset you don't want to miss! Call for Marketing Package and Floor Plans.

Exterior Masonry Vinyl

**OutsideFeatures** Sign

**PROPERTY DETAILS** ParkingGarage 11 or More Spaces Off Street

InteriorFeatures 220 Volt Electricity Restroom

Gas-Natural Multi-Zoned