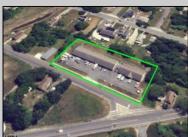

Berger Realty, Inc. 3160 Asbury Avenue Ocean City, NJ 08226 1-877-237-4371 / 609-399-0076 info@bergerrealty.com

**18 Cambria Avenue** Pleasantville, NJ 08232

Asking \$1,300,000.00

## COMMENTS

Outstanding Investment Opportunity! This income-producing property features two buildings totaling 10,000 SF. The first is a 6,800 SF flex building with six identical warehouse bays-each with 12' overhead doors, 16' ceilings, a private restroom, and separately metered electric and gas. The second building offers a 2,200 SF warehouse paired with a 1,000 SF office/showroom, ideal for a single tenant. Fully leased with four tenants across seven units, this property demonstrates the strong demand for small-to-mid-size commercial spaces. Generates a solid \$150,000 in gross income with just \$39,540 in current owner expenses. This is a turnkey, cashflowing asset you don't want to miss! Call for Marketing Package and Floor Plans.