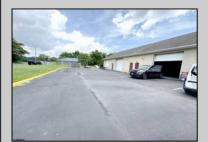

## COMMENTS

Outstanding Investment Opportunity! This income-producing property features two buildings totaling 10,000 SF. The first is a 6,800 SF flex building with six identical warehouse bays-each with 12' overhead doors, 16' ceilings, a private restroom, and separately metered electric and gas. The second building offers a 2,200 SF warehouse paired with a 1,000 SF office/showroom, ideal for a single tenant. Fully leased with four tenants across seven units, this property demonstrates the strong demand for small-to-mid-size commercial spaces. Generates a solid \$150,000 in gross income with just \$39,540 in current owner expenses. This is a turnkey, cashflowing asset you don't want to miss! Call for Marketing Package and Floor Plans.