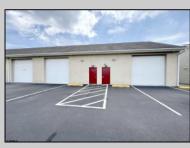

## COMMENTS

Outstanding Investment Opportunity! This income-producing property features two buildings totaling 10,000 SF. The first is a 6,800 SF flex building with six identical warehouse bays-each with 12' overhead doors, 16' ceilings, a private restroom, and separately metered electric and gas. The second building offers a 2,200 SF warehouse paired with a 1,000 SF office/showroom, ideal for a single tenant. Fully leased with four tenants across seven units, this property demonstrates the strong demand for small-to-mid-size commercial spaces. Generates a solid \$150,000 in gross income with just \$39,540 in current owner expenses. This is a turnkey, cashflowing asset you don't want to miss! Call for Marketing Package and Floor Plans.