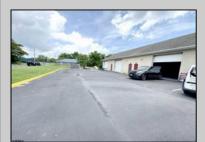

## COMMENTS

Outstanding Investment Opportunity! This income-producing property features two buildings totaling 10,000 SF. The first is a 6,800 SF flex building with six identical warehouse bays—each with 12' overhead doors, 14' ceilings, a private restroom, and separately metered electric and gas. The second building offers a 2,200 SF warehouse paired with a 1,000 SF office/showroom, ideal for a single tenant. Fully leased with four tenants across seven units, this property demonstrates the strong demand for small-to-mid-size commercial spaces. Generates a solid \$150,000 in gross income with just \$39,540 in current owner expenses. This is a turnkey, cashflowing asset you don't want to miss! Call for Marketing Package and Floor Plans.