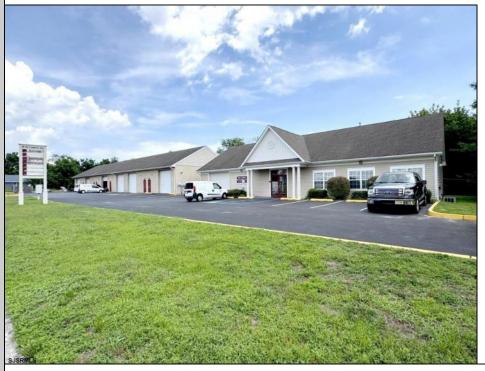

## 18 Cambria Avenue Pleasantville, NJ 08232

Asking \$1,300,000.00

## COMMENTS

Outstanding Investment Opportunity! This income-producing property features two buildings totaling 10,000 SF. The first is a 6,800 SF flex building with six identical warehouse bays—each with 12' overhead doors, 14' ceilings, a private restroom, and separately metered electric and gas. The second building offers a 2,200 SF warehouse paired with a 1,000 SF office/showroom, ideal for a single tenant. Fully leased with four tenants across seven units, this property demonstrates the strong demand for small-to-mid-size commercial spaces. Generates a solid \$150,000 in gross income with just \$39,540 in current owner expenses. This is a turnkey, cashflowing asset you don't want to miss! Call for Marketing Package and Floor Plans.