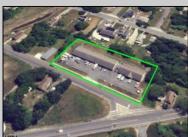

## 18 Cambria Avenue Pleasantville, NJ 08232

Asking \$1,300,000.00

## COMMENTS

Outstanding Investment Opportunity! This income-producing property features two buildings totaling 10,000 SF. The first is a 6,800 SF flex building with six identical warehouse bays—each with 12' overhead doors, 14' ceilings, a private restroom, and separately metered electric and gas. The second building offers a 2,200 SF warehouse paired with a 1,000 SF office/showroom, ideal for a single tenant. Fully leased with four tenants across seven units, this property demonstrates the strong demand for small-to-mid-size commercial spaces. Generates a solid \$150,000 in gross income with just \$39,540 in current owner expenses. This is a turnkey, cashflowing asset you don't want to miss! Call for Marketing Package and Floor Plans.