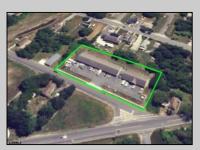

## **COMMENTS**

Outstanding Investment Opportunity! This income-producing property features two buildings totaling 10,000 SF. The first is a 6,800 SF flex building with six identical warehouse bays—each with 12' overhead doors, 16' ceilings, a private restroom, and separately metered electric and gas. The second building offers a 2,200 SF warehouse paired with a 1,000 SF office/showroom, ideal for a single tenant. Fully leased with four tenants across seven units, this property demonstrates the strong demand for small-to-mid-size commercial spaces. Generates a solid \$150,000 in gross income with just \$39,540 in current owner expenses. This is a turnkey, cashflowing asset you don't want to miss! Call for Marketing Package and Floor Plans.

## PROPERTY DETAILS

Exterior Masonry Vinyl OutsideFeatures Sign ParkingGarage 11 or More Spaces Off Street InteriorFeatures 220 Volt Electricity Restroom

Heating Gas-Natural Multi-Zoned

Ask for Monica Raab Berger Realty Inc 1670 Boardwalk, Ocean City Call: 609-391-0500