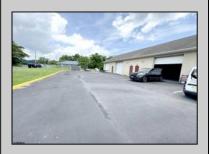

## **COMMENTS**

Outstanding Investment Opportunity! This income-producing property features two buildings totaling 10,000 SF. The first is a 6,800 SF flex building with six identical warehouse bays—each with 12' overhead doors, 16' ceilings, a private restroom, and separately metered electric and gas. The second building offers a 2,200 SF warehouse paired with a 1,000 SF office/showroom, ideal for a single tenant. Fully leased with four tenants across seven units, this property demonstrates the strong demand for small-to-mid-size commercial spaces. Generates a solid \$150,000 in gross income with just \$39,540 in current owner expenses. This is a turnkey, cashflowing asset you don't want to miss! Call for Marketing Package and Floor Plans.