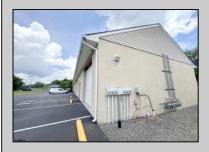

## **COMMENTS**

Outstanding Investment Opportunity! This income-producing property features two buildings totaling 10,000 SF. The first is a 6,800 SF flex building with six identical warehouse bays—each with 12' overhead doors, 16' ceilings, a private restroom, and separately metered electric and gas. The second building offers a 2,200 SF warehouse paired with a 1,000 SF office/showroom, ideal for a single tenant. Fully leased with four tenants across seven units, this property demonstrates the strong demand for small-to-mid-size commercial spaces. Generates a solid \$150,000 in gross income with just \$39,540 in current owner expenses. This is a turnkey, cashflowing asset you don't want to miss! Call for Marketing Package and Floor Plans.

## PROPERTY DETAILS

Exterior Masonry Vinyl OutsideFeatures Sign ParkingGarage 11 or More Spaces Off Street InteriorFeatures 220 Volt Electricity Restroom

Heating Gas-Natural Multi-Zoned

Ask for Monica Raab Berger Realty Inc 1670 Boardwalk, Ocean City Call: 609-391-0500