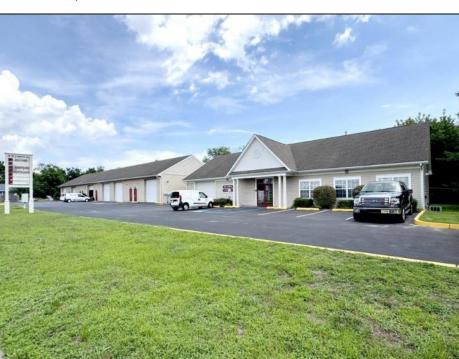

## **COMMENTS**

Outstanding Investment Opportunity! This income-producing property features two buildings totaling 10,000 SF. The first is a 6,800 SF flex building with six identical warehouse bays—each with 12' overhead doors, 16' ceilings, a private restroom, and separately metered electric and gas. The second building offers a 2,200 SF warehouse paired with a 1,000 SF office/showroom, ideal for a single tenant. Fully leased with four tenants across seven units, this property demonstrates the strong demand for small-to-mid-size commercial spaces. Generates a solid \$150,000 in gross income with just \$39,540 in current owner expenses. This is a turnkey, cashflowing asset you don't want to miss! Call for Marketing Package and Floor Plans.