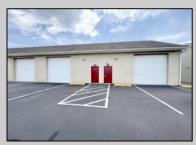

## **COMMENTS**

Outstanding Investment Opportunity! This income-producing property features two buildings totaling 10,000 SF. The first is a 6,800 SF flex building with six identical warehouse bays—each with 12' overhead doors, 16' ceilings, a private restroom, and separately metered electric and gas. The second building offers a 2,200 SF warehouse paired with a 1,000 SF office/showroom, ideal for a single tenant. Fully leased with four tenants across seven units, this property demonstrates the strong demand for small-to-mid-size commercial spaces. Generates a solid \$150,000 in gross income with just \$39,540 in current owner expenses. This is a turnkey, cashflowing asset you don't want to miss! Call for Marketing Package and Floor Plans.