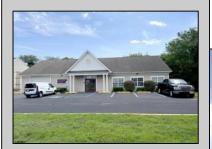

## **COMMENTS**

Outstanding Investment Opportunity! This income-producing property features two buildings totaling 10,000 SF. The first is a 6,800 SF flex building with six identical warehouse bays—each with 12' overhead doors, 16' ceilings, a private restroom, and separately metered electric and gas. The second building offers a 2,200 SF warehouse paired with a 1,000 SF office/showroom, ideal for a single tenant. Fully leased with four tenants across seven units, this property demonstrates the strong demand for small-to-mid-size commercial spaces. Generates a solid \$150,000 in gross income with just \$39,540 in current owner expenses. This is a turnkey, cashflowing asset you don't want to miss! Call for Marketing Package and Floor Plans.

## PROPERTY DETAILS

Exterior Masonry Vinyl OutsideFeatures Sign ParkingGarage 11 or More Spaces Off Street InteriorFeatures 220 Volt Electricity Restroom

Heating Gas-Natural Multi-Zoned

Ask for Monica Raab Berger Realty Inc 1670 Boardwalk, Ocean City Call: 609-391-0500