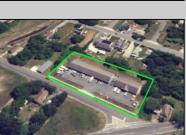

## **COMMENTS**

Outstanding Investment Opportunity! This income-producing property features two buildings totaling 10,000 SF. The first is a 6,800 SF flex building with six identical warehouse bays—each with 12' overhead doors, 16' ceilings, a private restroom, and separately metered electric and gas. The second building offers a 2,200 SF warehouse paired with a 1,000 SF office/showroom, ideal for a single tenant. Fully leased with four tenants across seven units, this property demonstrates the strong demand for small-to-mid-size commercial spaces. Generates a solid \$150,000 in gross income with just \$39,540 in current owner expenses. This is a turnkey, cashflowing asset you don't want to miss! Call for Marketing Package and Floor Plans.