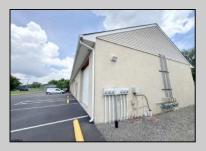

## **COMMENTS**

Outstanding Investment Opportunity! This income-producing property features two buildings totaling 10,000 SF. The first is a 6,800 SF flex building with six identical warehouse bays—each with 12' overhead doors, 16' ceilings, a private restroom, and separately metered electric and gas. The second building offers a 2,200 SF warehouse paired with a 1,000 SF office/showroom, ideal for a single tenant. Fully leased with four tenants across seven units, this property demonstrates the strong demand for small-to-mid-size commercial spaces. Generates a solid \$150,000 in gross income with just \$39,540 in current owner expenses. This is a turnkey, cashflowing asset you don't want to miss! Call for Marketing Package and Floor Plans.

| PR              | OPERTY DETAIL |
|-----------------|---------------|
| OutsideFeatures | s ParkingG    |

Exterior Outside Masonry Sign Vinyl

ParkingGarage 11 or More Spaces Off Street InteriorFeatures 220 Volt Electricity Restroom