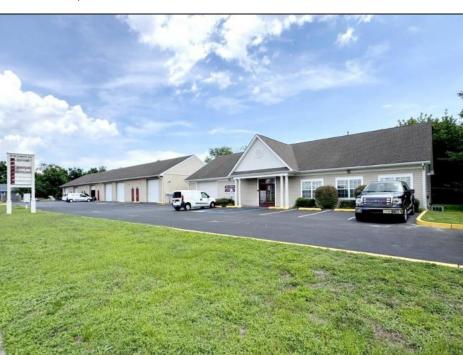

## **COMMENTS**

Outstanding Investment Opportunity! This income-producing property features two buildings totaling 10,000 SF. The first is a 6,800 SF flex building with six identical warehouse bays—each with 12' overhead doors, 16' ceilings, a private restroom, and separately metered electric and gas. The second building offers a 2,200 SF warehouse paired with a 1,000 SF office/showroom, ideal for a single tenant. Fully leased with four tenants across seven units, this property demonstrates the strong demand for small-to-mid-size commercial spaces. Generates a solid \$150,000 in gross income with just \$39,540 in current owner expenses. This is a turnkey, cashflowing asset you don't want to miss! Call for Marketing Package and Floor Plans.

| PR              | OPERTY DETAIL |
|-----------------|---------------|
| OutsideFeatures | s ParkingG    |

Exterior Outside Masonry Sign Vinyl

ParkingGarage 11 or More Spaces Off Street InteriorFeatures 220 Volt Electricity Restroom