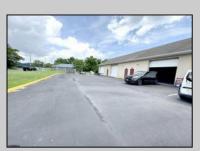

## **COMMENTS**

Outstanding Investment Opportunity! This income-producing property features two buildings totaling 10,000 SF. The first is a 6,800 SF flex building with six identical warehouse bays—each with 12' overhead doors, 16' ceilings, a private restroom, and separately metered electric and gas. The second building offers a 2,200 SF warehouse paired with a 1,000 SF office/showroom, ideal for a single tenant. Fully leased with four tenants across seven units, this property demonstrates the strong demand for small-to-mid-size commercial spaces. Generates a solid \$150,000 in gross income with just \$39,540 in current owner expenses. This is a turnkey, cashflowing asset you don't want to miss! Call for Marketing Package and Floor Plans.

| PR              | OPERTY DETAIL |
|-----------------|---------------|
| OutsideFeatures | s ParkingG    |

Exterior Outside Masonry Sign Vinyl

ParkingGarage 11 or More Spaces Off Street InteriorFeatures 220 Volt Electricity Restroom