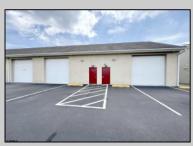

## **COMMENTS**

Outstanding Investment Opportunity! This income-producing property features two buildings totaling 10,000 SF. The first is a 6,800 SF flex building with six identical warehouse bays—each with 12' overhead doors, 16' ceilings, a private restroom, and separately metered electric and gas. The second building offers a 2,200 SF warehouse paired with a 1,000 SF office/showroom, ideal for a single tenant. Fully leased with four tenants across seven units, this property demonstrates the strong demand for small-to-mid-size commercial spaces. Generates a solid \$150,000 in gross income with just \$39,540 in current owner expenses. This is a turnkey, cashflowing asset you don't want to miss! Call for Marketing Package and Floor Plans.