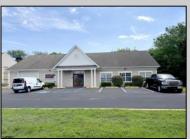

## **COMMENTS**

Outstanding Investment Opportunity! This income-producing property features two buildings totaling 10,000 SF. The first is a 6,800 SF flex building with six identical warehouse bays—each with 12' overhead doors, 16' ceilings, a private restroom, and separately metered electric and gas. The second building offers a 2,200 SF warehouse paired with a 1,000 SF office/showroom, ideal for a single tenant. Fully leased with four tenants across seven units, this property demonstrates the strong demand for small-to-mid-size commercial spaces. Generates a solid \$150,000 in gross income with just \$39,540 in current owner expenses. This is a turnkey, cashflowing asset you don't want to miss! Call for Marketing Package and Floor Plans.

| PR              | OPERTY DETAIL |
|-----------------|---------------|
| OutsideFeatures | s ParkingG    |

Exterior Outside Masonry Sign Vinyl

ParkingGarage 11 or More Spaces Off Street InteriorFeatures 220 Volt Electricity Restroom